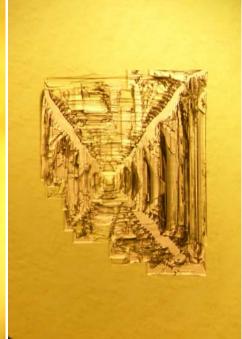

### **Group: Nature's Architecture**

View From the Top **GM25** 

Golden Gem LS33

Light Salt crystal (sodium and potassium chloride). Incandescent light source. Microscope magnification 25x or 50x

**An Ancient Temple LS31** 

**Architects' Delight LS29** 

Vantage Point GM27

Mansion with Courtyard LS44