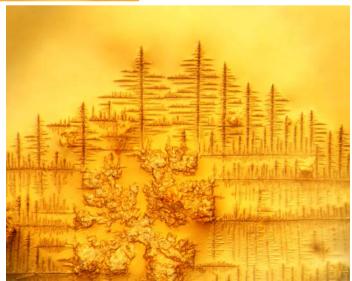

### **Group: Trees Triptych**

Light Salt crystals (sodium and potassium chloride), formed in a very thin drop. Incandescent light. Microscope magnification 25x