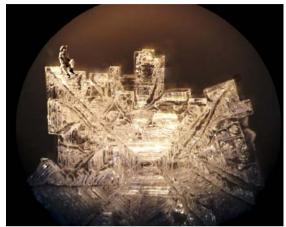

### **Group: Nature's Architecture**

View From the Top **GM25** 

Golden Gem LS33

Light Salt crystal (sodium and potassium chloride). Incandescent light source. Microscope magnification 25x or 50x

**An Ancient Temple LS31** 