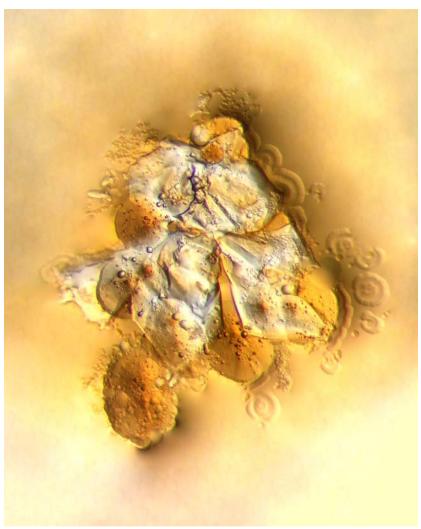

## **Group: Olive Brine Pyramids**

Olive Brine salt crystals with natural olive pigment. White LED light. Microscope magnification 25x