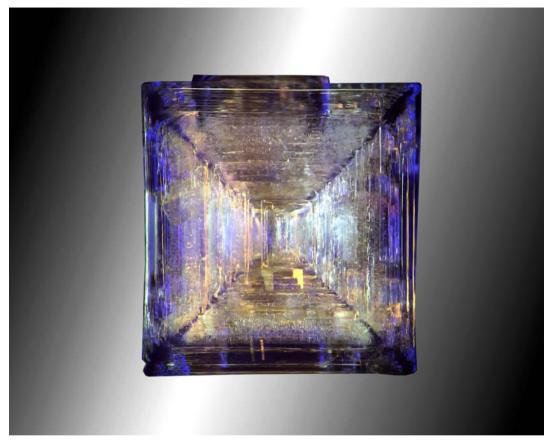

### **Group: Nature's Architecture**

View From the Top **GM25** 

Golden Gem LS33

Light Salt crystal (sodium and potassium chloride). Incandescent light source. Microscope magnification 25x or 50x

**An Ancient Temple LS31** 

**Architects' Delight LS29** 

Vantage Point GM27

Mansion with Courtyard LS44