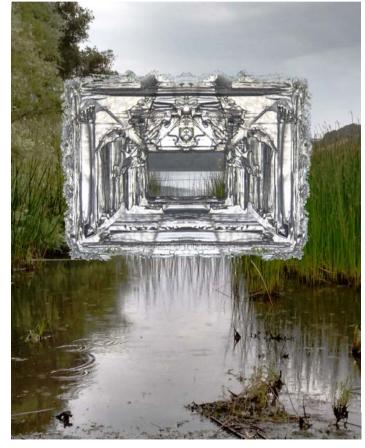

### **New Group: Etudes after Magritte**

Frame: Potassium chloride crystal, in white LED light, magnified x25. Selected sections of the crystal were arranged as mirror images.

Reeds in Winter GM37

Fog over San Pablo GM36