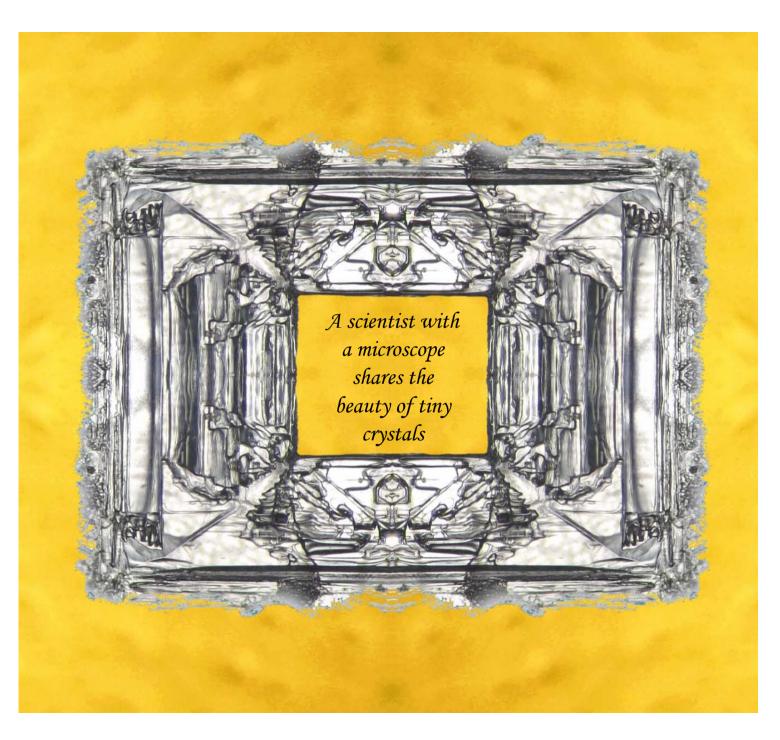

### **New Group: Etudes after Magritte**

Frame: Potassium chloride crystal, in white LED light, magnified x25. Selected sections of the crystal were arranged as mirror images.

Reeds in Winter GM37

Fog over San Pablo GM36

Winter Forest GM35