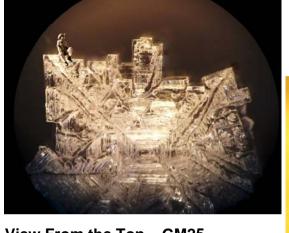

### **Group: Nature's Architecture**

View From the Top **GM25** 

Golden Gem LS33

Light Salt crystal (sodium and potassium chloride). Incandescent light source. Microscope magnification 25x or 50x

**An Ancient Temple LS31** 