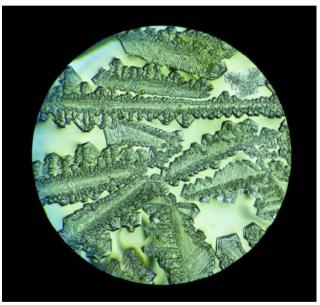

### **Group: Xylitol Worlds**

The wondrous landscapes of Planet Xy: Microscope fields showing parts of a xylitol sugar crystal that had formed in a solution with blue food coloring, magnified 25x. White LED and incandescent light sources.

Beach XY30 Iceberg XY35 Ocean's Edge XY06