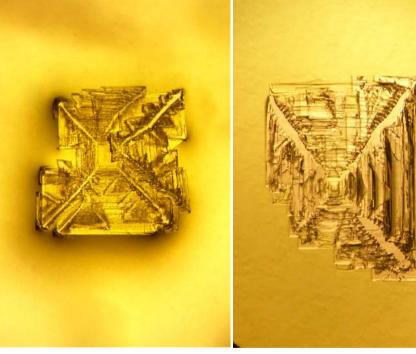

### **Group: Nature's Architecture**

View From the Top **GM25** 

Golden Gem LS33

Light Salt crystal (sodium and potassium chloride). Incandescent light source. Microscope magnification 25x or 50x

**An Ancient Temple LS31** 

**Architects' Delight LS29** 

Vantage Point GM27

Mansion with Courtyard LS44