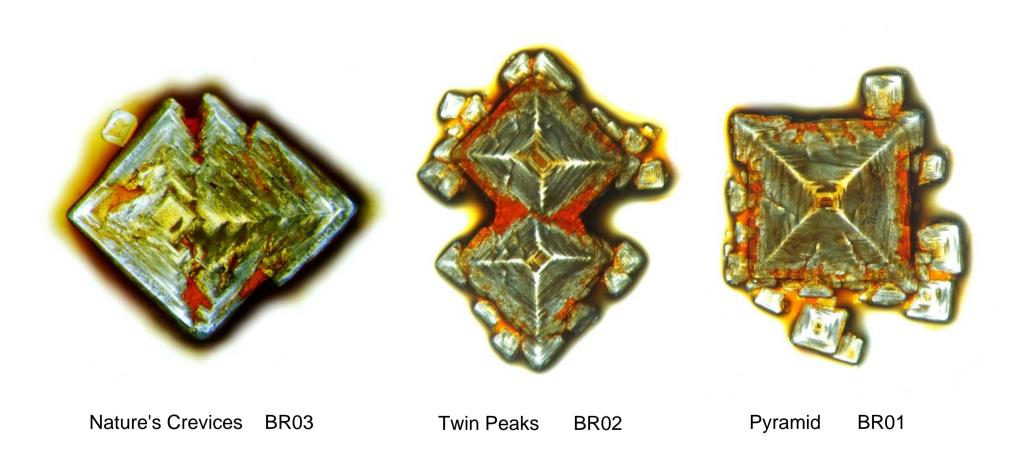

## **Group: Olive Brine Pyramids**

Olive Brine salt crystals with natural olive pigment. White LED light. Microscope magnification 25x