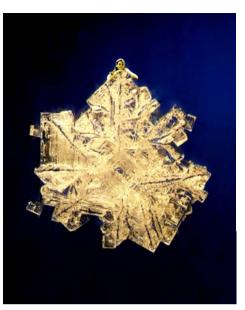

#### Royal Crystal LS04

Light Salt crystal (sodium and potassium chloride), isolated. White LED and incandescent light. Microscope magnification 50x