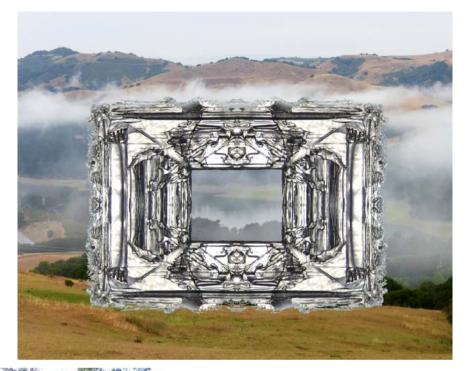

### **New Group: Etudes after Magritte**

Frame: Potassium chloride crystal, in white LED light, magnified x25. Selected sections of the crystal were arranged as mirror images.

Reeds in Winter GM37

Fog over San Pablo GM36