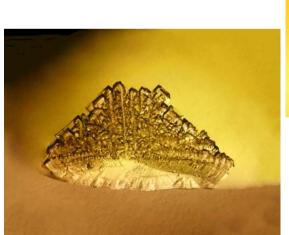

### **Group: Nature's Architecture**

View From the Top **GM25** 

Golden Gem LS33

Light Salt crystal (sodium and potassium chloride). Incandescent light source. Microscope magnification 25x or 50x

**An Ancient Temple LS31** 