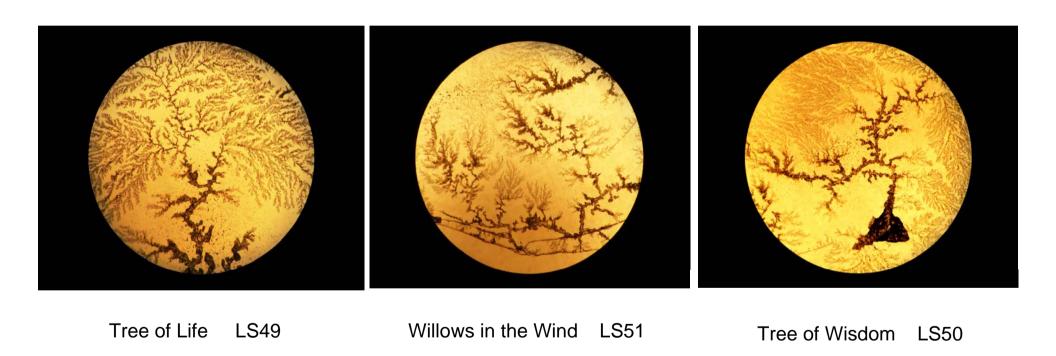

### **Group: Trees Triptych**

Light Salt crystals (sodium and potassium chloride), formed in a very thin drop. Incandescent light. Microscope magnification 25x

### **Arterra Show Table of Contents**

| Name                   | Image ID | Group                 | Size (inch) | Page |
|------------------------|----------|-----------------------|-------------|------|
| Pyramid                | BR01     | Olive Brine Pyramids  | 16x20       | 3    |
| Twin Peaks             | BR02     | Olive Brine Pyramids  | 16x20       | 3    |
| Nature's Crevices      | BR03     | Olive Brine Pyramids  | 16x20       | 3    |
| View From the Top      | GM25     | Nature's Architecture | 16x20       | 5    |
| Vantage Point          | GM27     | Nature's Architecture | 16x20       | 5    |
| Winter Forest          | GM35     | Etudes after Magritte | 16x20       | 8    |
| Fog over San Pablo     | GM36     | Etudes after Magritte | 16x20       | 8    |
| Reeds in Winter        | GM37     | Etudes after Magritte | 16x20       | 8    |
| Royal Crystal          | LS04     | -                     | 16x20       | 6    |
| Architects' Delight    | LS29     | Nature's Architecture | 18x26       | 5    |
| An Ancient Temple      | LS31     | Nature's Architecture | 18x26       | 5    |
| Golden Gem             | LS33     | Nature's Architecture | 16x20       | 5    |
| ZigZag Arrangement     | LS38     | -                     | 16x20       | 10   |
| Mansion with Courtyard | LS44     | Nature's Architecture | 16x20       | 5    |
| Tree of Life           | LS49     | Trees Tiptych         | 16x20       | 7    |
| Tree of Wisdom         | LS50     | Trees Tiptych         | 16x20       | 7    |
| Willows in the Wind    | LS51     | Trees Tiptych         | 16x20       | 7    |
| Lady with Hat          | OC08     | Gift boxes            | 16x20       | 4    |
| Hidden Staircase       | OC10     | Gift boxes            | 16x20       | 4    |
| Under the Influence    | SU01     | -                     | 16x20       | 10   |
| Northern Landscape     | SY07     | Soy Sauce Creations   | 16x20       | 9    |
| Flamenco Dancer        | SY11     | Soy Sauce Creations   | 16x20       | 9    |
| Ballerina              | SY12     | Soy Sauce Creations   | 16x20       | 9    |
| Ocean's Edge           | XY06     | Xylitol Worlds        | 18x26       | 2    |
| Lounging Woman         | XY25     | -                     | 18x26       | 10   |
| Beach                  | XY30     | Xylitol Worlds        | 18x26       | 2    |
| Iceberg                | XY35     | Xylitol Worlds        | 18x26       | 2    |
| Green Parachute        | XY45     | -                     | 16x20       | 6    |