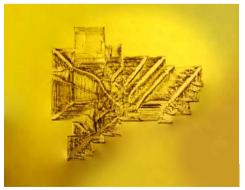

### **Group: Trees Triptych**

Light Salt crystals (sodium and potassium chloride), formed in a very thin drop. Incandescent light. Microscope magnification 25x