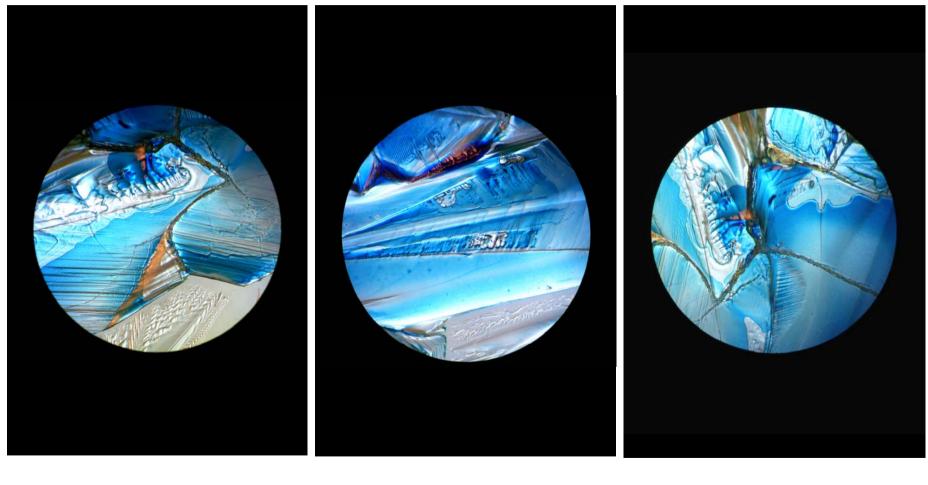

### **Group: Xylitol Worlds**

The wondrous landscapes of Planet Xy: Microscope fields showing parts of a xylitol sugar crystal that had formed in a solution with blue food coloring, magnified 25x. White LED and incandescent light sources.

Beach XY30 Iceberg XY35 Ocean's Edge XY06