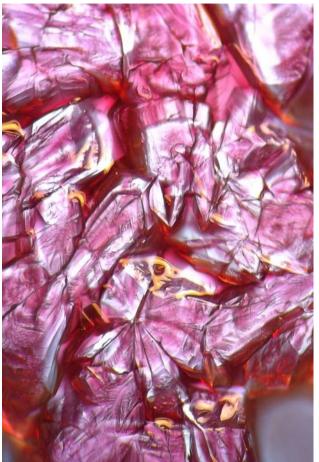

## **Group: Nature's Gift Boxes**

Ocean salt crystals with beet juice, magnified 25x. White LED light.

Lady with Hat OC08

Hidden Staircase OC10