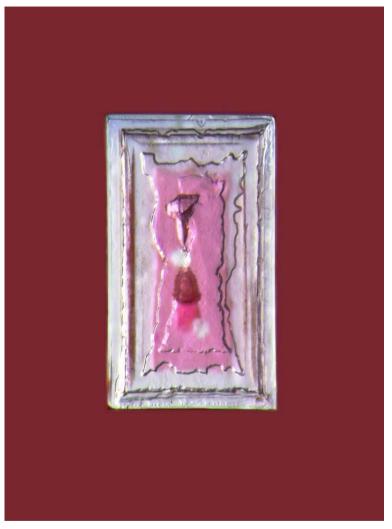

# **New group: Soy Sauce Creations**

Crystals precipitated from soy sauce with its pigments. Incandescent light. Microscope magnification 25x

Ballerina SY12

Flamenco Dancer SY11