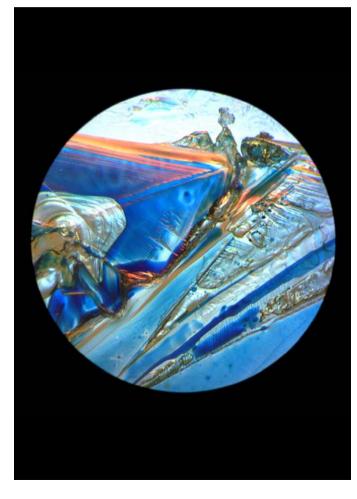

### **Group: Nature's Architecture**

View From the Top **GM25** 

Golden Gem LS33

Light Salt crystal (sodium and potassium chloride). Incandescent light source. Microscope magnification 25x or 50x

**An Ancient Temple LS31** 

**Architects' Delight LS29** 

Vantage Point GM27

Mansion with Courtyard LS44