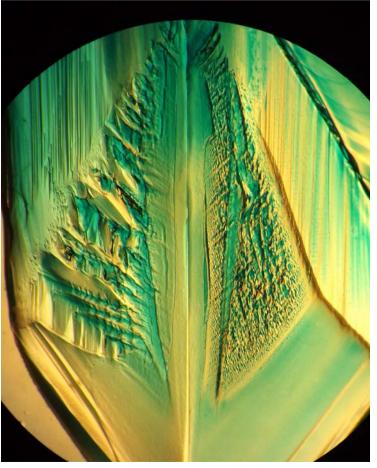

## **Group: Olive Brine Pyramids**

Olive Brine salt crystals with natural olive pigment. White LED light. Microscope magnification 25x