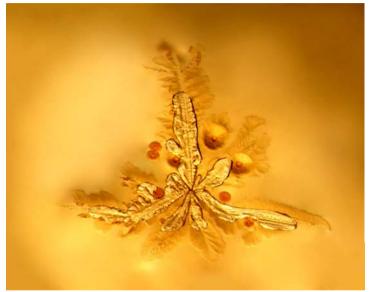

## **Group: Olive Brine Pyramids**

Olive Brine salt crystals with natural olive pigment. White LED light. Microscope magnification 25x