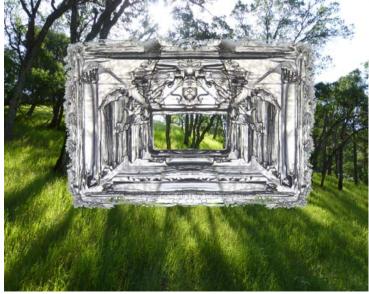

### **New Group: Etudes after Magritte**

Frame: Potassium chloride crystal, in white LED light, magnified x25. Selected sections of the crystal were arranged as mirror images.

Reeds in Winter GM37

Fog over San Pablo GM36